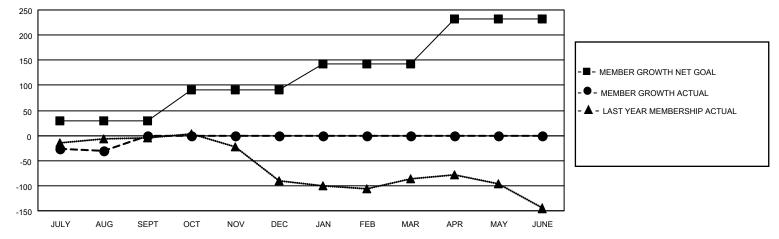

## GAT MONTHLY MEMBERSHIP PROGRESS REPORT

Multiple District 34

Results as of: 8/31/2020

| Clubs<br>RESULTS FOR 2020-2021 |   |   |   | Members<br>RESULTS FOR 2020-2021 |    |    |    |  |  |
|--------------------------------|---|---|---|----------------------------------|----|----|----|--|--|
|                                |   |   |   |                                  |    |    |    |  |  |
| JULY/AUG/SEPT                  | 0 | 1 | 1 | JULY/AUG/SEPT                    | 30 | 42 | 69 |  |  |
| OCT/NOV/DEC                    | 1 | 0 | 0 | OCT/NOV/DEC                      | 60 | 0  | 0  |  |  |
| JAN/FEB/MAR                    | 2 | 0 | 0 | JAN/FEB/MAR                      | 52 | 0  | 0  |  |  |
| APR/MAY/JUNE                   | 1 | 0 | 0 | APR/MAY/JUNE                     | 90 | 0  | 0  |  |  |