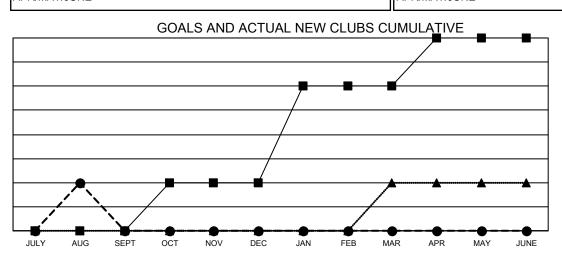

## GAT MONTHLY MEMBERSHIP PROGRESS REPORT

Multiple District 34

Results as of: 8/31/2020

| Clubs<br>RESULTS FOR 2020-2021 |   |   |   | Members<br>RESULTS FOR 2020-2021 |    |    |    |  |  |
|--------------------------------|---|---|---|----------------------------------|----|----|----|--|--|
|                                |   |   |   |                                  |    |    |    |  |  |
| JULY/AUG/SEPT                  | 0 | 1 | 1 | JULY/AUG/SEPT                    | 30 | 42 | 69 |  |  |
| OCT/NOV/DEC                    | 1 | 0 | 0 | OCT/NOV/DEC                      | 60 | 0  | 0  |  |  |
| JAN/FEB/MAR                    | 2 | 0 | 0 | JAN/FEB/MAR                      | 52 | 0  | 0  |  |  |
| APR/MAY/JUNE                   | 1 | 0 | 0 | APR/MAY/JUNE                     | 90 | 0  | 0  |  |  |